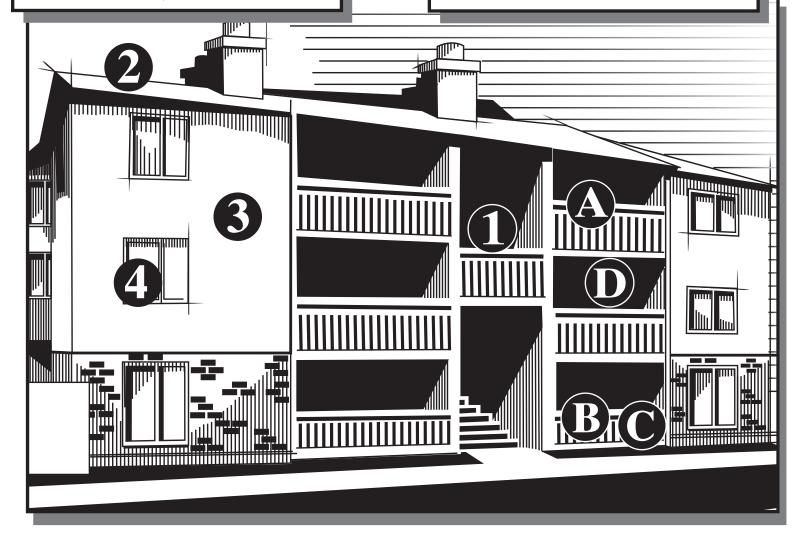

## **Landlords or Homeowners Associations** may prohibit placement on:

- 1 Common areas
- **2** Rooftops
- **3** Outside walls
- 4 Window sills

(Unless permission is granted from landlord or Homeowners Association.)

# **Landlords or Homeowners Associations** may NOT prohibit placement on:

- **A** Balconies
- **B** Patios
- **C** Gardens
- Areas totally within the exclusive use of the resident